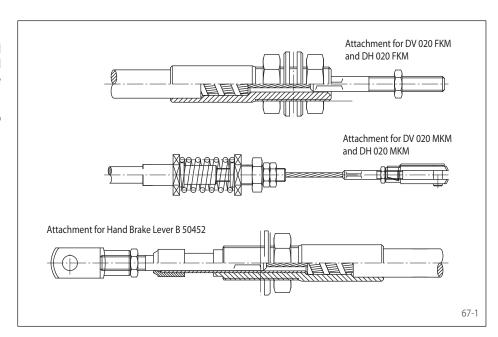

### **Pull Cable**

Pull Cable for Brake Calipers DV 020 FKM and DH 020 FKM as well as DV 020 MKM and DH 020 MKM are available in variable cable lengths.

Cable ends are designed for attachment to Brake Calipers or Hand Brake Lever B 50452.

#### **Features**

- · Slide ease
- · Inner member stainless steel wrap
- Suitable for small bending radii
- · Steel elements galvanized
- · Stainless steel drawbar

# **Hand Brake Lever B 50452**

The Hand Brake Lever B 50452 is used to operate Brake Calipers DV 020 FKM and DH 020 FKM as well as DV 020 MKM and DH 020 MKM.

Article Number: 4561.000.001.R50452