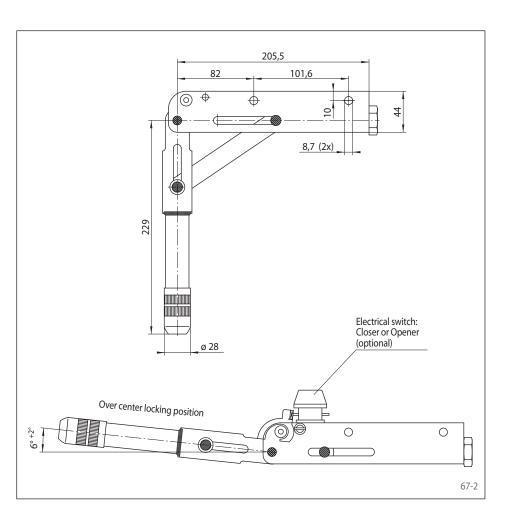

# **Hand Brake Lever B 50452**

The Hand Brake Lever B 50452 is used to operate Brake Calipers DV 020 FKM and DH 020 FKM as well as DV 020 MKM and DH 020 MKM.

Article Number: 4561.000.001.R50452

## **Features**

- Two positions: "open" or "closed"
- · Over center locking
- · Brake pad wear compensation
- · Attachment for pull cables
- · Optional with electric switch available